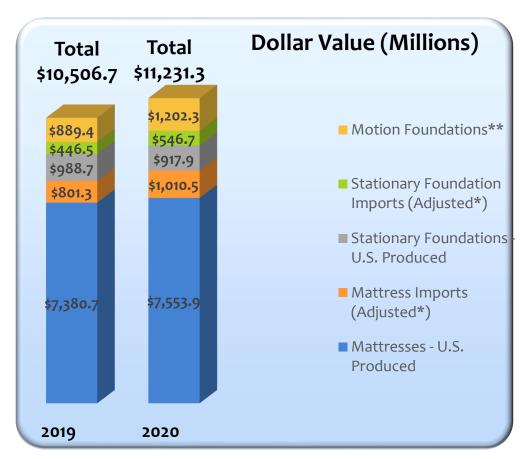

# TOTAL U.S. MATTRESS MARKET (INCLUDING STATIONARY AND MOTION FOUNDATIONS)

### Total U.S. Mattress Market for 2019 - 2020

Source - International Sleep Products Association (ISPA) 2020 Mattress Industry Trends Report

<sup>\*</sup>Adjusted Imports are adjusted +20% for equalization factor.

<sup>\*\*</sup>Includes all channels for Motion Foundations