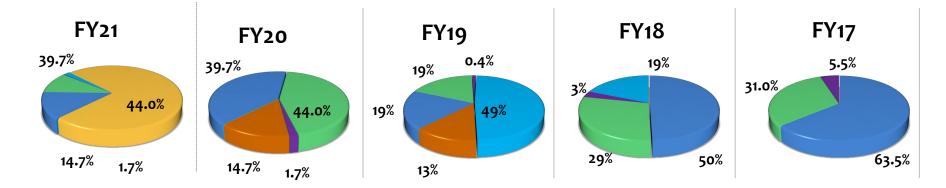

# CAPITAL ALLOCATION

|                                                     | FY21            | FY20          | FY19   | FY18   | FY17   |
|-----------------------------------------------------|-----------------|---------------|--------|--------|--------|
| Acquisitions                                        | \$0.9           | -             | \$12.1 | \$4.5  | -      |
| Investment in Joint Venture                         | \$0.1           | \$0.2         | \$0.1  | \$0.7  | \$1.1  |
| Cap Ex, including payments that are vendor financed | \$6.7           | <b>\$4.</b> 6 | \$4.7  | \$11.8 | \$12.9 |
| Dividends                                           | \$5.3           | \$5.1         | \$4.7  | \$6.8  | \$6.3  |
| Share Repurchases                                   | -               | \$1.7         | \$3.3  | -      | -      |
| Debt Repayments                                     | \$38 <b>.</b> 4 | -             | _      | -      | -      |
| Total Capital Spent                                 | \$51.4          | \$11.6        | \$24.9 | \$23.8 | \$20.3 |

- Acquisitions
- Cap Ex
- Dividends
- Share Repurchases
- Debt Repayments
- Investment in Joint Venture