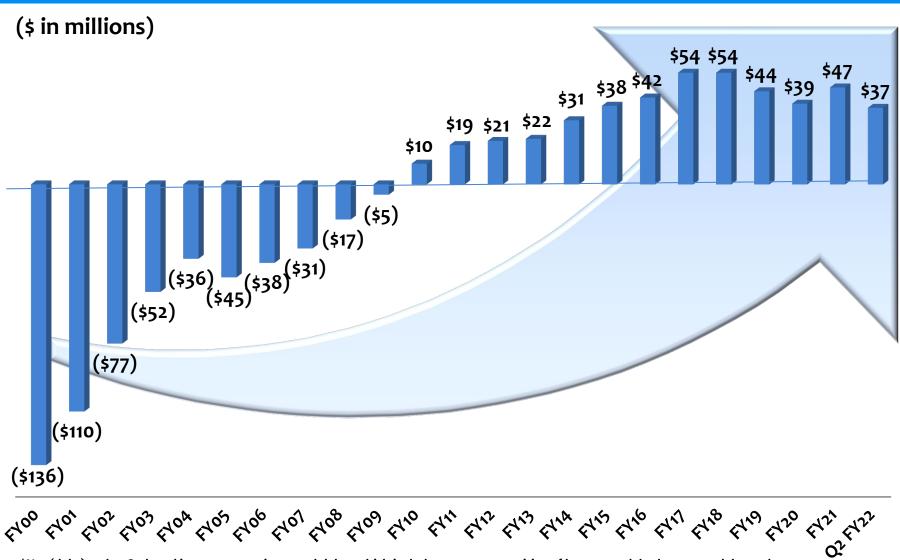

# TRANSFORMATION - NET(DEBT)CASH\*

\*Net (debt) cash = Cash and investments minus total debt, which includes current maturities of long-term debt, long-term debt, and amounts outstanding under lines of credit.

Through the

first six months of fiscal 2022.