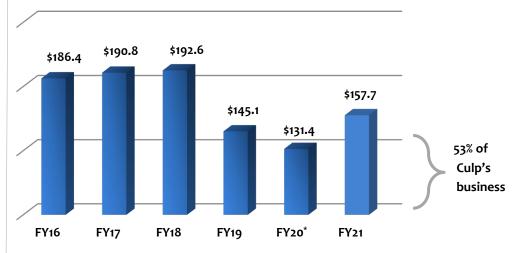

- Culp Business Segments
  - Mattress Fabrics Woven jacquard, knitted, including mattress covers, and converted fabrics for use in the production of bedding products
  - 53% of sales in FY 2021

- <u>Upholstery Fabrics</u> For use in the production of residential and commercial upholstered furniture
- 47% of sales in FY 2021