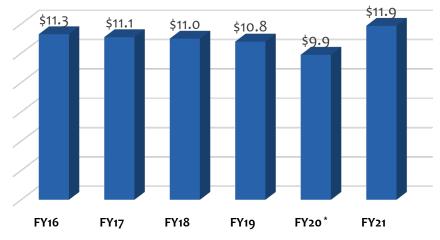

#### Operating Income\* (\$ in millions)

<sup>\*</sup>Results significantly affected by COVID-19 pandemic in fourth quarter