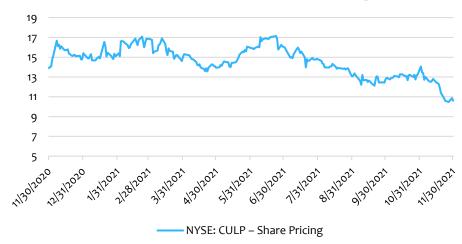

### **Key Facts**

- ♦ NYSE: CULP
- ♦ Annual Indicated Dividend: \$0.46
- ♦ Dividend Yield: 4.34%<sup>(1)</sup>
- ◆ 52-Week Range: \$10.11 \$17.88 (2)
- ♦ Shares Outstanding: 12,709,810<sup>(3)</sup>
- ♦ FY2021 Revenues: \$300 million
- **♦** Experienced, Long-Term Management Team

### **NYSE: CULP - Share Pricing**

- (1) Based on annual indicated dividend of \$0.46 per share and closing stock price of \$10.61 on November 30, 2021.
- (2) As of November 30, 2021
- 3) As of October 31, 2021