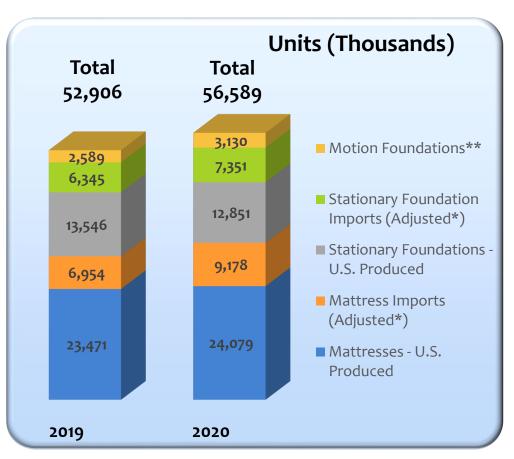

# TOTAL U.S. MATTRESS MARKET (INCLUDING STATIONARY AND MOTION FOUNDATIONS)

### Total U.S. Mattress Market for 2019 - 2020

Source - International Sleep Products Association (ISPA) 2020 Mattress Industry Trends Report

<sup>\*</sup>Adjusted Imports are adjusted +20% for equalization factor.

<sup>\*\*</sup>Includes all channels for Motion Foundations